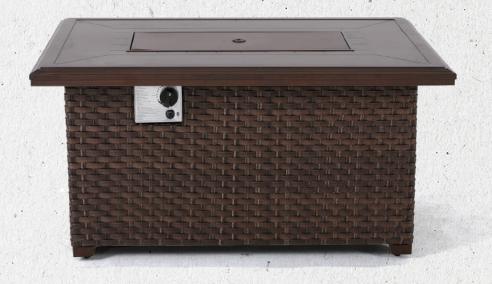

# FAW081 Wicker Fire Pit

Frame: All Aluminum

Gas Frie Pit with CNC table top W46.5"\*D30.5"\*H24.5

BTU50,000