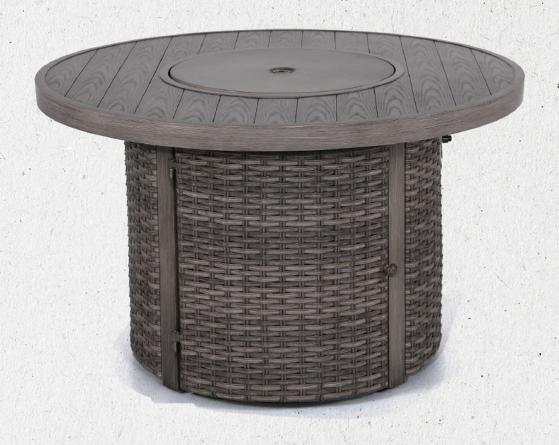

#### FAA100

Frame: All Aluminum CNC fire pit W46"\*D26\*H25.5" BTU50,000

Wicker fire pit Frame: All Aluminum W42.5"\*D42.5"\*H25" BTU50,000