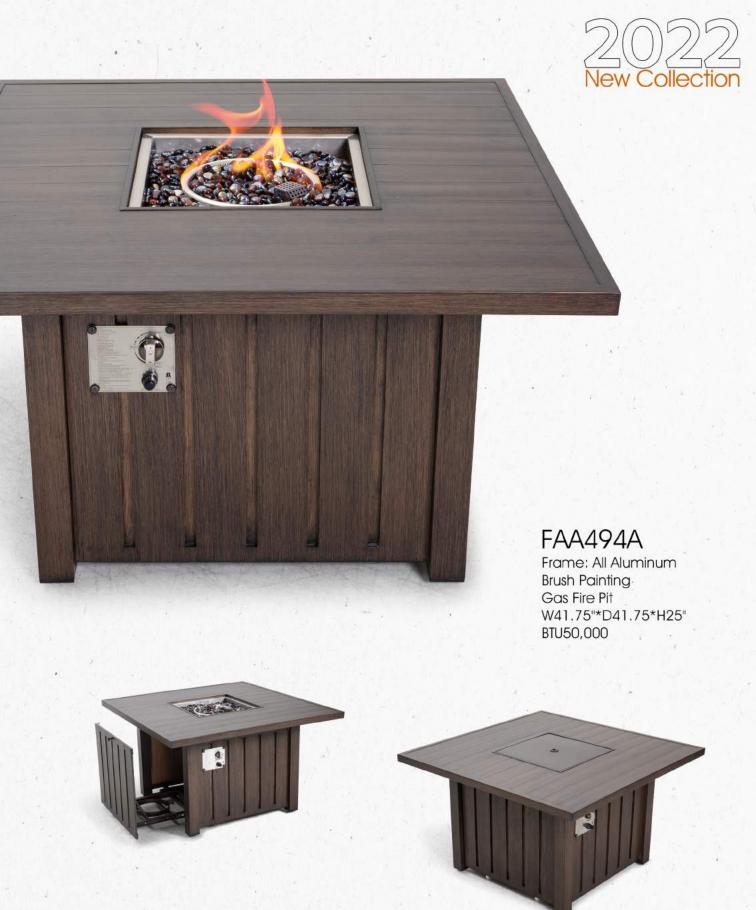

Create an inviting outdoor space for friends and family with the Patio Time Outdoor Propane Gas Fire Pit. Composed of aluminum magnesium oxide, this fire pit features a stainless steel burner with a maximum 50,000 BTU output. Fire Glass provides heat retention and a pleasing. aesthetic. a optional water-resistant cover to keep the fire pit clean when not in use. a standard 20-lbs Propane tank is required. We know you will feel at home no matter what Patio Time product you choose.













Frame: All Aluminum CNC fire pit W40"\*D40\*H25" BTU50,000















#### FAA100

Frame: All Aluminum CNC fire pit W46"\*D26\*H25.5" BTU50,000





Wicker fire pit Frame: All Aluminum W42.5"\*D42.5"\*H25" BTU50,000



#### FAA112

Frame: All Aluminum
Powder Coating
Gas Frie Pit with CNC Top
W37"\*D37\*H25.5"
BTU50,000







FAA122
Frame: All Aluminum
Powder Coating
W42.75"\*D42.75"\*H24.5" BTU50,000







Wicker Aluminum fire pit
Frame: All Aluminum in brushes
W42"\*D42"\*H25.5"
BTU50,000



Wicker Aluminum fire pit Frame: All Aluminum in brushes W40"\*D40"\*H25" BTU50,000





Wicker Aluminum fire pit Frame: All Aluminum in Brushes W46.5"\*D29"\*H24.75" BTU50,000





# FAW081 Wicker Fire Pit

Frame: All Aluminum

Gas Frie Pit with CNC table top W46.5"\*D30.5"\*H24.5

BTU50,000