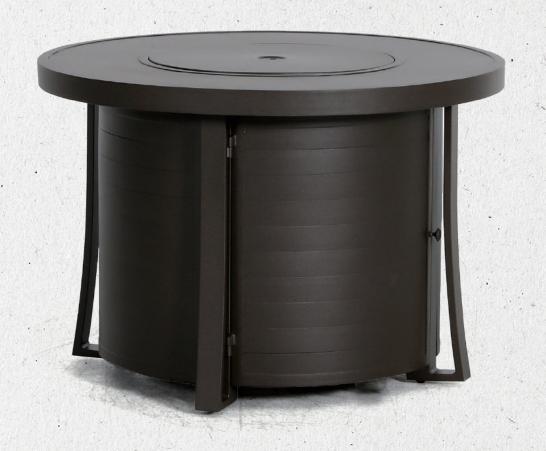

#### FAA100

Frame: All Aluminum CNC fire pit W46"\*D26\*H25.5" BTU50,000

Wicker fire pit Frame: All Aluminum W42.5"\*D42.5"\*H25" BTU50,000