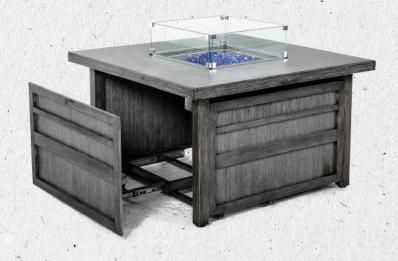

Create an inviting outdoor space for friends and family with the Patio Time Outdoor Propane Gas Fire Pit. Composed of aluminum magnesium oxide, this fire pit features a stainless steel burner with a maximum 50,000 BTU output. Fire Glass provides heat retention and a pleasing. aesthetic. a optional water-resistant cover to keep the fire pit clean when not in use. a standard 20-lbs Propane tank is required. We know you will feel at home no matter what Patio Time product you choose.

Frame: All Aluminum CNC fire pit W40"\*D40\*H25" BTU50,000