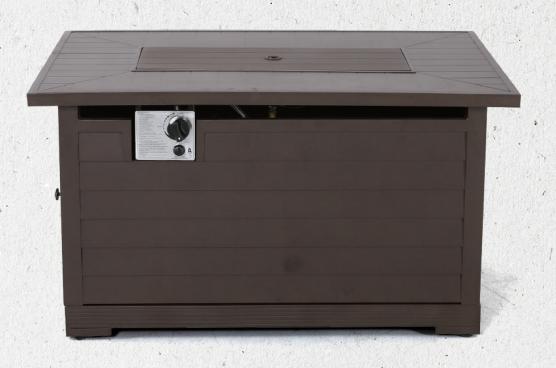

Create an inviting outdoor space for friends and family with the Patio Time Outdoor Propane Gas Fire Pit. Composed of aluminum magnesium oxide, this fire pit features a stainless steel burner with a maximum 50,000 BTU output. Fire Glass provides heat retention and a pleasing. aesthetic. a optional water-resistant cover to keep the fire pit clean when not in use. a standard 20-lbs Propane tank is required. We know you will feel at home no matter what Patio Time product you choose.

Frame: All Aluminum CNC fire pit W40"\*D40\*H25" BTU50,000