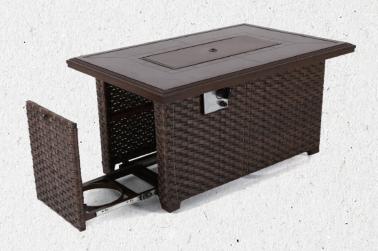

# FAW081 Wicker Fire Pit

Frame: All Aluminum

Gas Frie Pit with CNC table top W46.5"\*D30.5"\*H24.5

BTU50,000