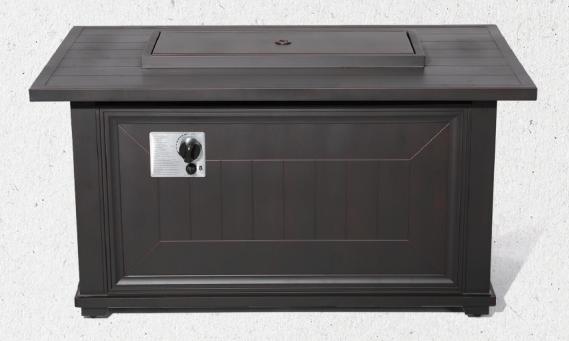

Create an inviting outdoor space for friends and family with the Patio Time Outdoor Propane Gas Fire Pit. Composed of aluminum magnesium oxide, this fire pit features a stainless steel burner with a maximum 50,000 BTU output. Fire Glass provides heat retention and a pleasing. aesthetic. a optional water-resistant cover to keep the fire pit clean when not in use. a standard 20-lbs Propane tank is required. We know you will feel at home no matter what Patio Time product you choose.

#### FAA090

Frame: All Aluminum in Brushes Gas Frie Pit with CNC Top W43.5"\*D27.5"\*H24 BTU50,000