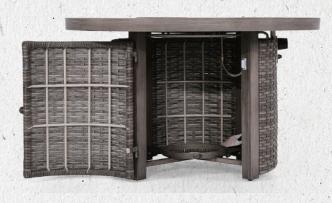

# FAW081 Wicker Fire Pit

Frame: All Aluminum

Gas Frie Pit with CNC table top W46.5"\*D30.5"\*H24.5

BTU50,000