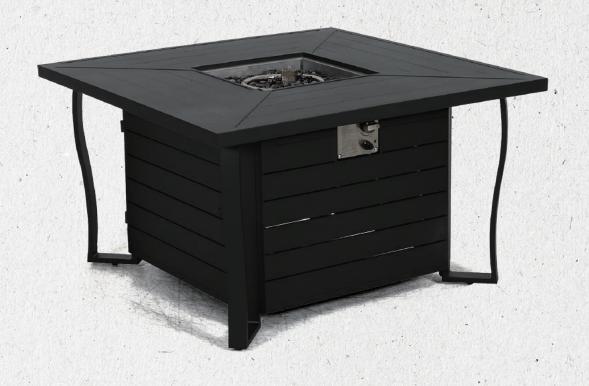

#### FAA112

Frame: All Aluminum
Powder Coating
Gas Frie Pit with CNC Top
W37"\*D37\*H25.5"
BTU50,000

FAA122
Frame: All Aluminum
Powder Coating
W42.75"\*D42.75"\*H24.5" BTU50,000

Wicker Aluminum fire pit
Frame: All Aluminum in brushes
W42"\*D42"\*H25.5"
BTU50,000