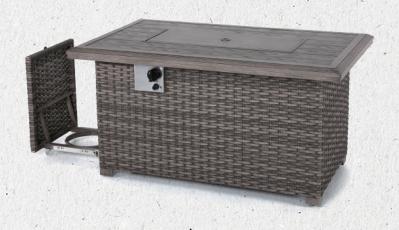

# FAW081 Wicker Fire Pit

Frame: All Aluminum

Gas Frie Pit with CNC table top W46.5"\*D30.5"\*H24.5

BTU50,000