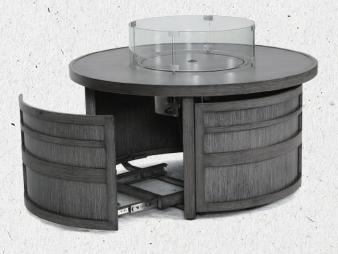

Create an inviting outdoor space for friends and family with the Patio Time Outdoor Propane Gas Fire Pit. Composed of aluminum magnesium oxide, this fire pit features a stainless steel burner with a maximum 50,000 BTU output. Fire Glass provides heat retention and a pleasing. aesthetic. a optional water-resistant cover to keep the fire pit clean when not in use. a standard 20-lbs Propane tank is required. We know you will feel at home no matter what Patio Time product you choose.