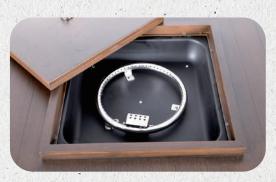

Create an inviting outdoor space for friends and family with the Patio Time Outdoor Propane Gas Fire Pit. Composed of aluminum magnesium oxide, this fire pit features a stainless steel burner with a maximum 50,000 BTU output. Fire Glass provides heat retention and a pleasing. aesthetic. a optional water-resistant cover to keep the fire pit clean when not in use. a standard 20-lbs Propane tank is required. We know you will feel at home no matter what Patio Time product you choose.