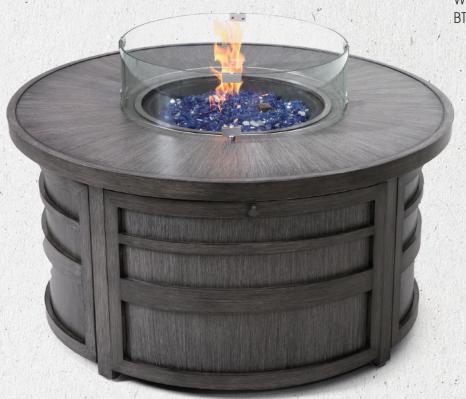

Create an inviting outdoor space for friends and family with the Patio Time Outdoor Propane Gas Fire Pit. Composed of aluminum magnesium oxide, this fire pit features a stainless steel burner with a maximum 50,000 BTU output. Fire Glass provides heat retention and a pleasing. aesthetic. a optional water-resistant cover to keep the fire pit clean when not in use. a standard 20-lbs Propane tank is required. We know you will feel at home no matter what Patio Time product you choose.