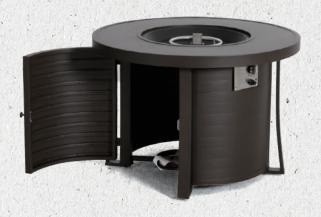

Create an inviting outdoor space for friends and family with the Patio Time Outdoor Propane Gas Fire Pit. Composed of aluminum magnesium oxide, this fire pit features a stainless steel burner with a maximum 50,000 BTU output. Fire Glass provides heat retention and a pleasing. aesthetic. a optional water-resistant cover to keep the fire pit clean when not in use. a standard 20-lbs Propane tank is required. We know you will feel at home no matter what Patio Time product you choose.