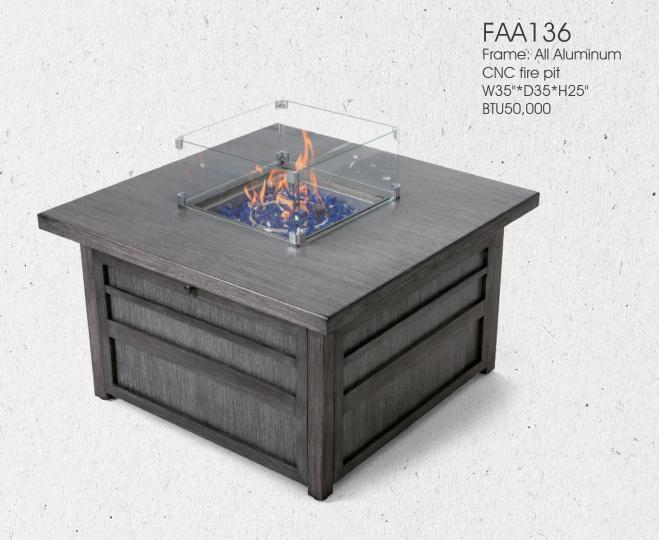

#### FAA112

Frame: All Aluminum
Powder Coating
Gas Frie Pit with CNC Top
W37"\*D37\*H25.5"
BTU50,000

FAA122
Frame: All Aluminum
Powder Coating
W42.75"\*D42.75"\*H24.5" BTU50,000

Wicker Aluminum fire pit
Frame: All Aluminum in brushes
W42"\*D42"\*H25.5"
BTU50,000