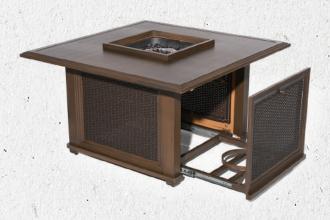

Create an inviting outdoor space for friends and family with the Patio Time Outdoor Propane Gas Fire Pit. Composed of aluminum magnesium oxide, this fire pit features a stainless steel burner with a maximum 50,000 BTU output. Fire Glass provides heat retention and a pleasing. aesthetic. a optional water-resistant cover to keep the fire pit clean when not in use. a standard 20-lbs Propane tank is required. We know you will feel at home no matter what Patio Time product you choose.