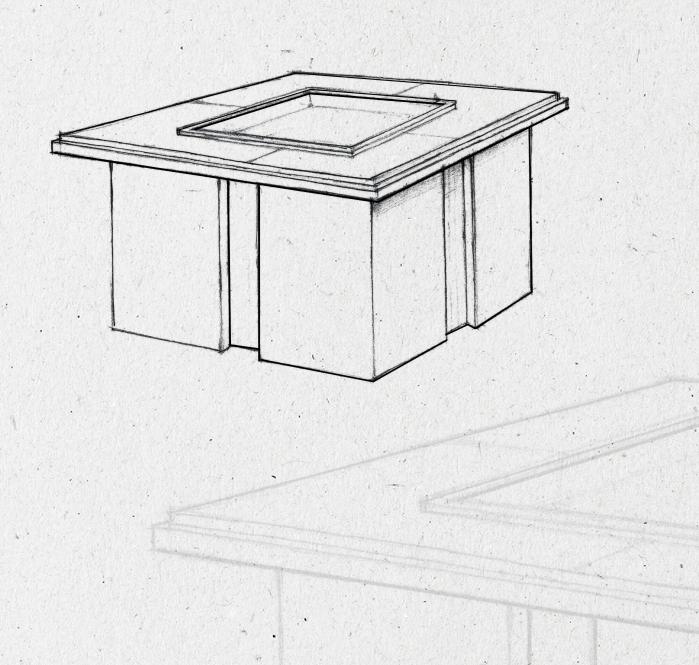

Create an inviting outdoor space for friends and family with the Patio Time Outdoor Propane Gas Fire Pit. Composed of aluminum magnesium oxide, this fire pit features a stainless steel burner with a maximum 50,000 BTU output. Fire Glass provides heat retention and a pleasing. aesthetic. a optional water-resistant cover to keep the fire pit clean when not in use. a standard 20-lbs Propane tank is required. We know you will feel at home no matter what Patio Time product you choose.













Frame: All Aluminum CNC fire pit W40"\*D40\*H25" BTU50,000















#### FAA100

Frame: All Aluminum CNC fire pit W46"\*D26\*H25.5" BTU50,000





Wicker fire pit Frame: All Aluminum W42.5"\*D42.5"\*H25" BTU50,000



#### FAA112

Frame: All Aluminum
Powder Coating
Gas Frie Pit with CNC Top
W37