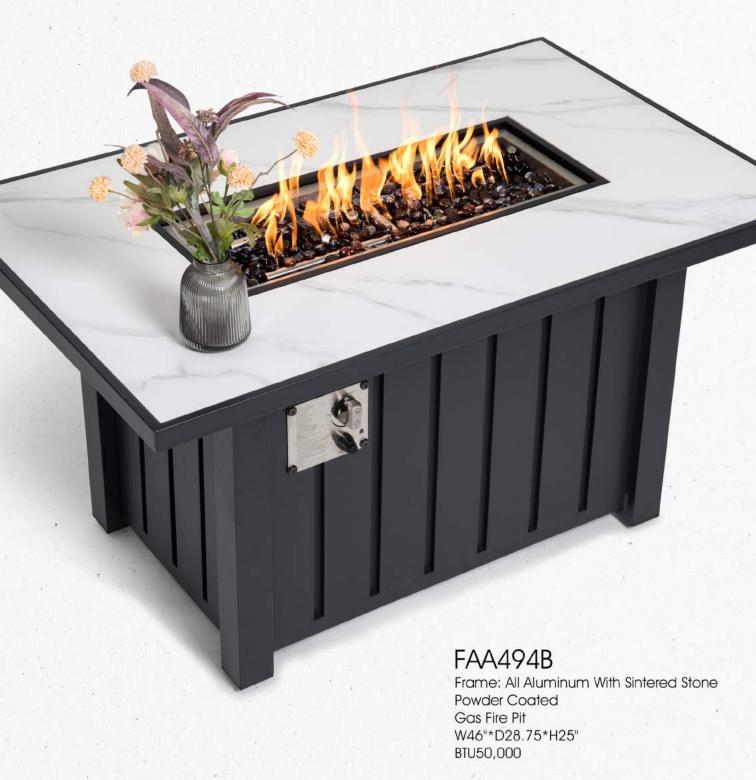

Create an inviting outdoor space for friends and family with the Patio Time Outdoor Propane Gas Fire Pit. Composed of aluminum magnesium oxide, this fire pit features a stainless steel burner with a maximum 50,000 BTU output. Fire Glass provides heat retention and a pleasing. aesthetic. a optional water-resistant cover to keep the fire pit clean when not in use. a standard 20-lbs Propane tank is required. We know you will feel at home no matter what Patio Time product you choose.













Frame: All Aluminum CNC fire pit W40"\*D40\*H25" BTU50,000















#### FAA100

Frame: All Aluminum CNC fire pit W46"\*D26\*H25.5" BTU50,000





Wicker fire pit Frame: All Aluminum W42.5"\*D42.5"\*H25" BTU50,000



#### FAA112

Frame: All Aluminum
Powder Coating
Gas Frie Pit with CNC Top
W37"\*D37\*H25.5"
BTU50,000







FAA122
Frame: All Aluminum
Powder Coating
W42.75"\*D42.75"\*H24.5" BTU50,000







Wicker Aluminum fire pit
Frame: All Aluminum in brushes
W42"\*D42"\*H25.5"
BTU50,000



Wicker Aluminum fire pit Frame: All Aluminum in brushes W40"\*D40"\*H25" BTU50,000





Wicker Aluminum fire pit Frame: All Aluminum in Brushes W46.5"\*D29"\*H24.75" BTU50,000





# FAW081 Wicker Fire Pit

Frame: All Aluminum

Gas Frie Pit with CNC table top W46.5"\*D30.5"\*H24.5

BTU50