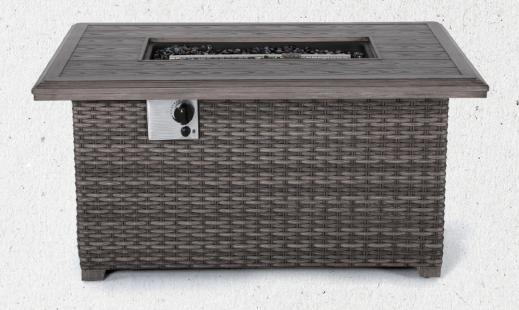

#### FAA112

Frame: All Aluminum
Powder Coating
Gas Frie Pit with CNC Top
W37"\*D37\*H25.5"
BTU50,000

FAA122
Frame: All Aluminum
Powder Coating
W42.75"\*D42.75"\*H24.5" BTU50,000

Wicker Aluminum fire pit
Frame: All Aluminum in brushes
W42"\*D42"\*H25.5"
BTU50,000