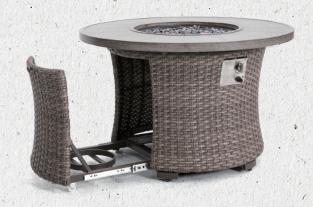

# FAW081 Wicker Fire Pit

Frame: All Aluminum

Gas Frie Pit with CNC table top W46.5"\*D30.5"\*H24.5

BTU50,000