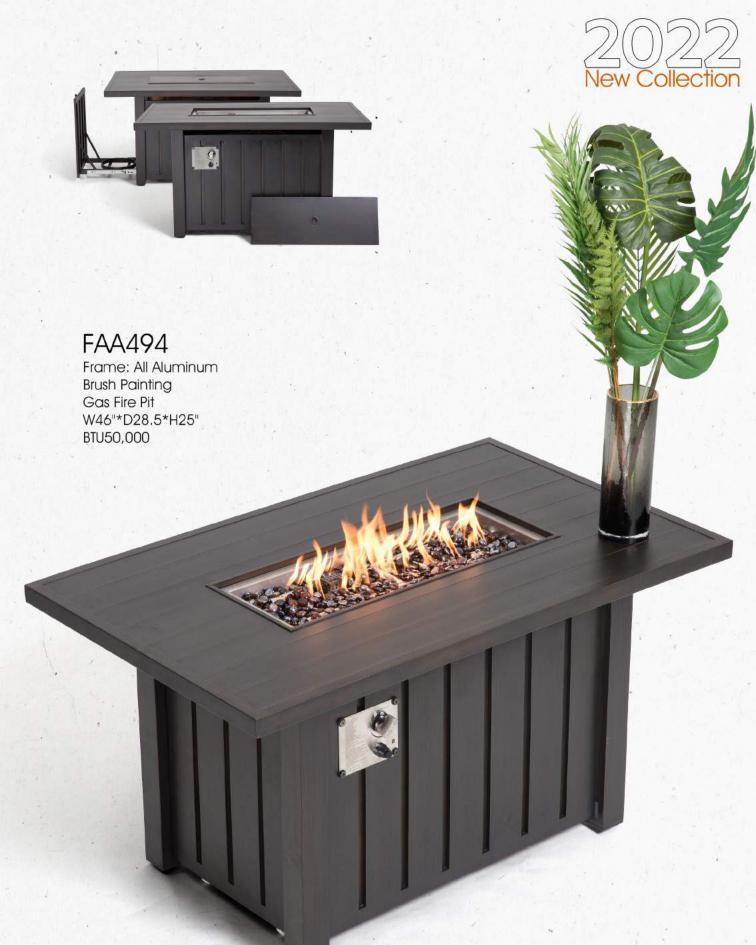

Create an inviting outdoor space for friends and family with the Patio Time Outdoor Propane Gas Fire Pit. Composed of aluminum magnesium oxide, this fire pit features a stainless steel burner with a maximum 50,000 BTU output. Fire Glass provides heat retention and a pleasing. aesthetic. a optional water-resistant cover to keep the fire pit clean when not in use. a standard 20-lbs Propane tank is required. We know you will feel at home no matter what Patio Time product you choose.













Frame: All Aluminum CNC fire pit W40"\*D40\*H25" BTU50,000















#### FAA100

Frame: All Aluminum CNC fire pit W46"\*D26\*H25.5" BTU50,000





Wicker fire pit Frame: All Aluminum W42.5"\*D42.5"\*H25" BTU50,000



#### FAA112

Frame: All Aluminum
Powder Coating
Gas Frie Pit with CNC Top
W37"\*D37\*H25.5"
BTU50,000







FAA122
Frame: All Aluminum
Powder Coating
W42.75"\*D42.75"\*H24.5" BTU50,000







Wicker Aluminum fire pit
Frame: All Aluminum in brushes
W42"\*D42"\*H25.5"
BTU50,000



Wicker Aluminum fire pit Frame: All Aluminum in brushes W40"\*D40"\*H25" BTU50,000





Wicker Aluminum fire pit Frame: All Aluminum in Brushes W46.5"\*D29"\*H24.75" BTU50,000





# FAW081 Wicker Fire Pit

Frame: All Aluminum

Gas Frie Pit with CNC table top W46.5"\*D30.5"\*H24.5

BTU50,0