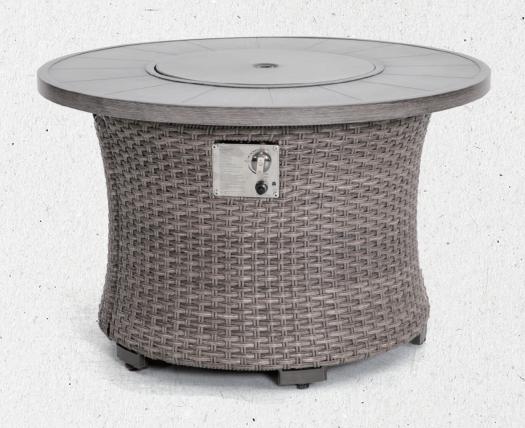

#### FAA100

Frame: All Aluminum CNC fire pit W46"\*D26\*H25.5" BTU50,000

Wicker fire pit Frame: All Aluminum W42.5"\*D42.5"\*H25" BTU50,000