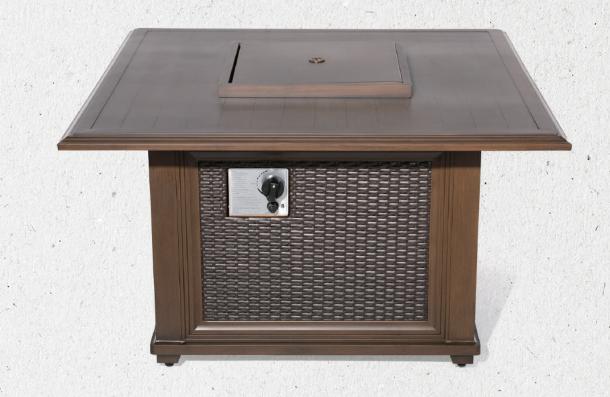

Create an inviting outdoor space for friends and family with the Patio Time Outdoor Propane Gas Fire Pit. Composed of aluminum magnesium oxide, this fire pit features a stainless steel burner with a maximum 50,000 BTU output. Fire Glass provides heat retention and a pleasing. aesthetic. a optional water-resistant cover to keep the fire pit clean when not in use. a standard 20-lbs Propane tank is required. We know you will feel at home no matter what Patio Time product you choose.

# FAW081 Wicker Fire Pit

Frame: All Aluminum

Gas Frie Pit with CNC table top W46.5"\*D30.5"\*H24.5

BTU50,000